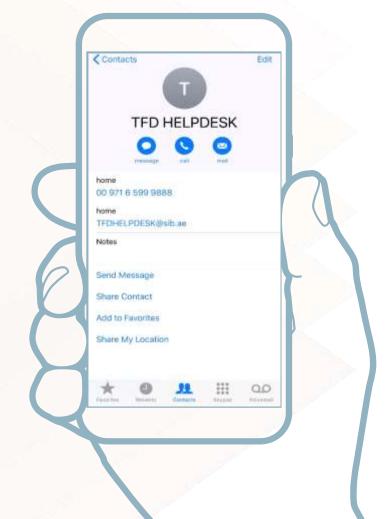

## TFD HELPDESK

PHONE: 009716 599 9888

EMAIL: TFDHELPDESK@SIB.AE

We'd love to hear from you!