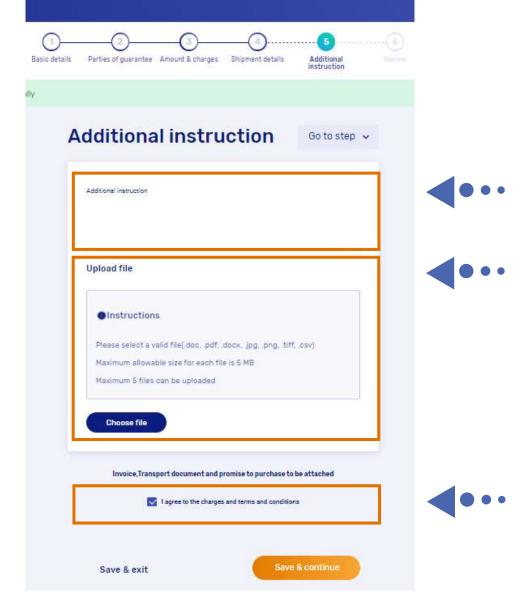

#### Additional Instruction:

تعليمات إضافية:

for any inquires you can use the "REFERNCE NUMBER" example: "422349"

تعليمات إضافية: