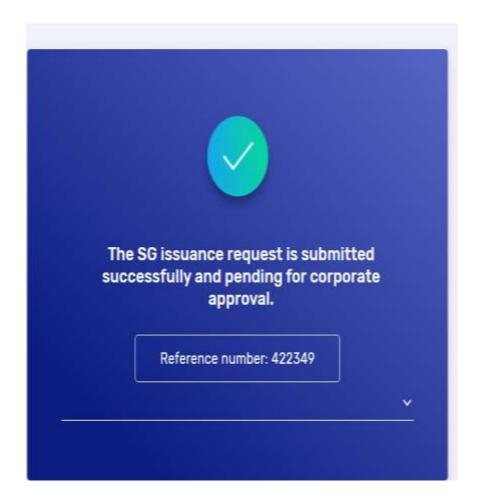

#### Additional Instruction:

تعليمات إضافية:

for any inquires you can use the "REFERNCE NUMBER" example: "422349"

تعليمات إضافية: