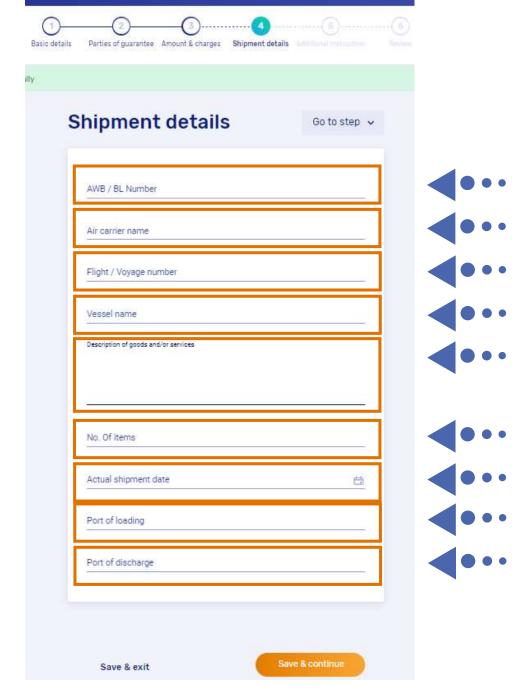

#### Shipment Details:

Input all shipping details from transport document

تفاصيل الشحنة أدخل جميع تفاصيل الشحن من مستند النقل